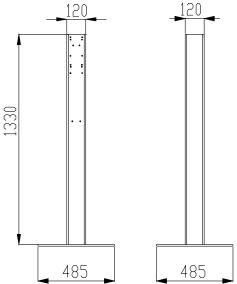

## specification text

PROOX pedestal ONE snow fall, made out of stainless steel, for soap-, foamsoap and disinfectant dispenser and drip tray.

dimensions pedestal: 120 x 1330 x 90 mm 2 mm thickness dimensions base plate: 485 x 485 mm 5 mm thickness.

Pedestal made out of 2 mm thick stainless steel. Grinded horizontally, coated in white. Drill holes with internal thread for all PROOX soap- and disinfectant dispensers and drip tray holder for wall mounting. Grinded base plate made out of 5 mm thick stainless steel.