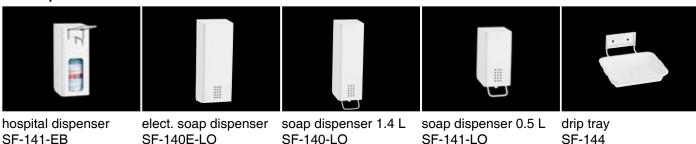

## **PRODUCT SPECIFICATION**

pedestal ONE snow fall SF-143

## specification text

PROOX pedestal ONE snow fall, made out of stainless steel, for soap-, foamsoap and disinfectant dispenser and drip tray.

dimensions pedestal: 120 x 1330 x 90 mm 2 mm thickness dimensions base plate: 485 x 485 mm 5 mm thickness.

Pedestal made out of 2 mm thick stainless steel. Grinded horizontally, coated in white. Drill holes with internal thread for all PROOX soap- and disinfectant dispensers and drip tray holder for wall mounting. Grinded base plate made out of 5 mm thick stainless steel.



rrcici>



## further product recommendation